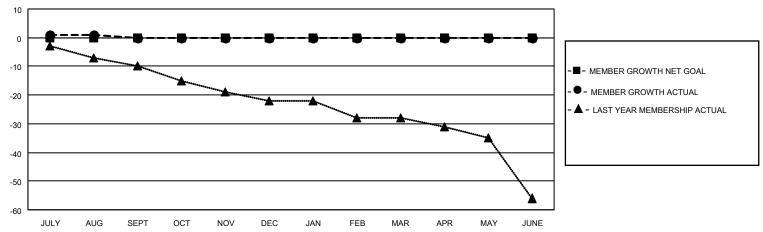

#### GOALS AND ACTUAL MEMBERS CUMULATIVE

| DROPPED CLUBS: 0 |    | 9 CLUBS OF 24 ADDED 1 OR<br>MORE NEW MEMBERS | GENDER DISTRIBUTION                |              |  |
|------------------|----|----------------------------------------------|------------------------------------|--------------|--|
|                  |    | MORE NEW MEMBERS                             | MALE 327 (60.33%)                  |              |  |
|                  |    |                                              | FEMALE                             | 215 (39.67%) |  |
| DROPPED MEMBERS  |    |                                              | NON BINARY                         | 0 (0.00%)    |  |
|                  |    |                                              | PREFER NOT TO ANSWER               | 0 (0.00%)    |  |
| DECEASED         | 1  |                                              |                                    |              |  |
| CLUB CANCELLED   | 0  | CLICK HERE FOR CUMULATIVE                    | TOTAL FAMILY UNIT MEMBERS 194      |              |  |
| OTHER            | 10 | MEMBERSHIP DATA                              |                                    |              |  |
| TOTAL            | 11 |                                              | FAMILY MEMBERS PAYING HALF DUES 98 |              |  |
|                  |    |                                              |                                    |              |  |